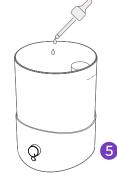

# 產品操作步驟

1.將機器放置於平整 安穩的位置,打開 水箱蓋。

2.往水箱里加水。

3.加水時,勿超過 最高水位線。

4.切勿將水倒入排 氣口,否則會造 成機器失靈。

5.可以往水箱裡加 入喜歡的精油。

6.蓋上水箱蓋,插上 電源線後開啟,盡 情享受精油水氧機 帶來的愉悅。