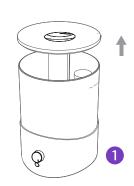

# 產品操作步驟

1.將機器放置於平整 安穩的位置,打開 水箱蓋。

2.往水箱里加水。

3.加水時,勿超過 最高水位線。

4.切勿將水倒入排 氣口,否則會造 成機器失靈。

5.可以往水箱裡加 入喜歡的精油。

6.蓋上水箱蓋,插上 電源線後開啟,盡 情享受精油水氧機 帶來的愉悅。