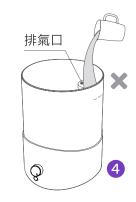

# 產品操作步驟

1.將機器放置於平整 安穩的位置,打開 水箱蓋。

2.往水箱里加水。

3.加水時,勿超過 最高水位線。

4.切勿將水倒入排 氣口,否則會造 成機器失靈。

5.可以往水箱裡加 入喜歡的精油。

6.蓋上水箱蓋,插上 電源線後開啟,盡 情享受精油水氧機 帶來的愉悅。