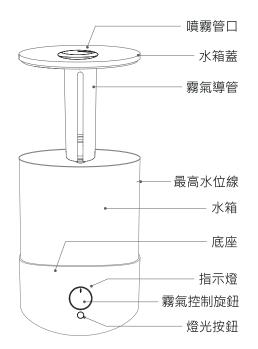

# 產品說明

## 產品操作說明

# 產品操作步驟

1.將機器放置於平整 安穩的位置,打開 水箱蓋。

2.往水箱里加水。

3.加水時,勿超過 最高水位線。

4.切勿將水倒入排 氣口,否則會造 成機器失靈。

5.可以往水箱裡加 入喜歡的精油。

6.蓋上水箱蓋,插上 電源線後開啟,盡 情享受精油水氧機 帶來的愉悅。

# 產品規格

產品名稱:彩光霧化精油香氛水氧機 額定電壓:100-240V,50/60Hz

產品尺寸:180X180X258mm

產品材質:PP

產品型號: HF-R083 消耗功率:20-25W 產品重量:1.055Kg 水箱容量:2.5L