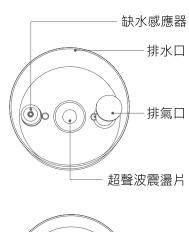

# 清潔方式

請定期(每使用5-6次或一個星期)依下述步驟清潔水箱內部,以確保使用安全性。每次清潔保養前,請先關機並將電源拔除。

- 1請先將電源關機並拔除電源線。
- 2 水箱內殘留水分時,請傾斜主機,以利積水流出。 ※切勿由送風口側排水以免水份滲入內部。
- 3請以抹布沾濕稀釋中和的清潔劑後,並擰乾抹布來擦拭機體外殼及內部。
- 4 再用棉花棒清潔水箱底部的超聲波震盪片。 注意:請勿直接用手摸或用力壓水箱底部的超聲波震盪片。
- 5 待擦拭完畢後,請於水箱內倒入乾淨的自來水,運作約30分鐘後將水倒出,並乾擦後晾乾。
- 6 如外殼沾到精油時,請用抹布以溫水稀釋的中性洗劑打濕,並將抹布擰乾 後擦拭機體外殼。

#### 注意:

- ▶清潔時請勿使用揮發油、稀釋劑、酒精等藥品,以免損傷機器,或使刻度 等標示消失。
- ▶務必使用中性洗劑。含氛、酸性、酵素類洗劑若殘留於內部時可能產生毒氣。
- ▶使用中若噴霧中斷,請利用棉花棒清潔內殼的噴霧口及底部的吸氣口。