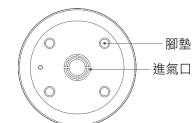

# 清潔方式

請定期(每使用5-6次或一個星期)依下述步驟清潔水箱內部,以確保使用安全性。每次清潔保養前,請先關機並將電源拔除。

- 1請先將電源關機並拔除電源線。
- 2 水箱內殘留水分時,請傾斜主機,以利積水流出。 ※切勿由送風口側排水以免水份滲入內部。
- 3請以抹布沾濕稀釋中和的清潔劑後,並擰乾抹布來擦拭機體外殼及內部。
- 4 再用棉花棒清潔水箱底部的超聲波震盪片。 注意:請勿直接用手摸或用力壓水箱底部的超聲波震盪片。
- 5 待擦拭完畢後,請於水箱內倒入乾淨的自來水,運作約30分鐘後將水倒出,並乾擦後晾乾。
- 6 如外殼沾到精油時,請用抹布以溫水稀釋的中性洗劑打濕,並將抹布擰乾 後擦拭機體外殼。

#### 注意:

- ▶清潔時請勿使用揮發油、稀釋劑、酒精等藥品,以免損傷機器,或使刻度 等標示消失。
- ▶務必使用中性洗劑。含氛、酸性、酵素類洗劑若殘留於內部時可能產生毒氣。
- ▶使用中若噴霧中斷,請利用棉花棒清潔內殼的噴霧口及底部的吸氣口。