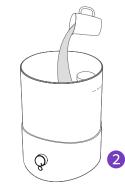

# 產品操作步驟

1.將機器放置於平整 安穩的位置,打開 水箱蓋。

2.往水箱里加水。

3.加水時,勿超過 最高水位線。

4.切勿將水倒入排 氣口,否則會造 成機器失靈。

5.可以往水箱裡加 入喜歡的精油。

6.蓋上水箱蓋,插上 電源線後開啟,盡 情享受精油水氧機 帶來的愉悅。