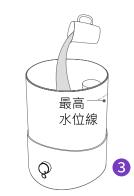

# 產品操作步驟

1.將機器放置於平整 安穩的位置,打開 水箱蓋。

2.往水箱里加水。

3.加水時,勿超過 最高水位線。

4.切勿將水倒入排 氣口,否則會造 成機器失靈。

5.可以往水箱裡加 入喜歡的精油。

6.蓋上水箱蓋,插上 電源線後開啟,盡 情享受精油水氧機 帶來的愉悅。