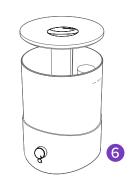

# 產品操作步驟

1.將機器放置於平整 安穩的位置,打開 水箱蓋。

2.往水箱里加水。

3.加水時,勿超過 最高水位線。

4.切勿將水倒入排 氣口,否則會造 成機器失靈。

5.可以往水箱裡加 入喜歡的精油。

6.蓋上水箱蓋,插上 電源線後開啟,盡 情享受精油水氧機 帶來的愉悅。